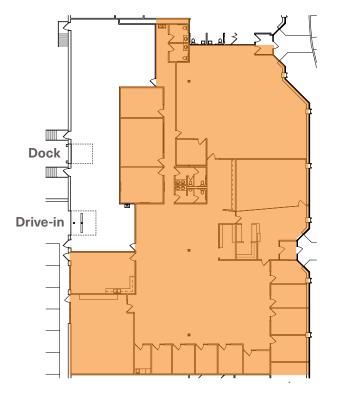

#### Suite 473

Available: 3,661 SF office

1,956 SF warehouse

5,617 SF Total

Loading: 2 dock doors

Rates: Negotiable

Tax & CAM (2025): \$6.70 PSF total

HVAC: Yes

#### Suite 475

Available: 10,973 SF office

2,510 SF warehouse

13,483 SF Total

Loading: 1 dock door

1 drive-in door

Rates: Negotiable

Tax & CAM (2025): \$6.70 PSF total

HVAC: Yes

Telecom: Fiber

Clear Height: 12'

Leasing contacts:

JOE OWEN 952 897 7888 joe.owen@colliers.com **CORBIN CHAPMAN** 952 374 5811 corbin.chapman@colliers.com

Colliers International Minneapolis-St. Paul colliers.com/msp