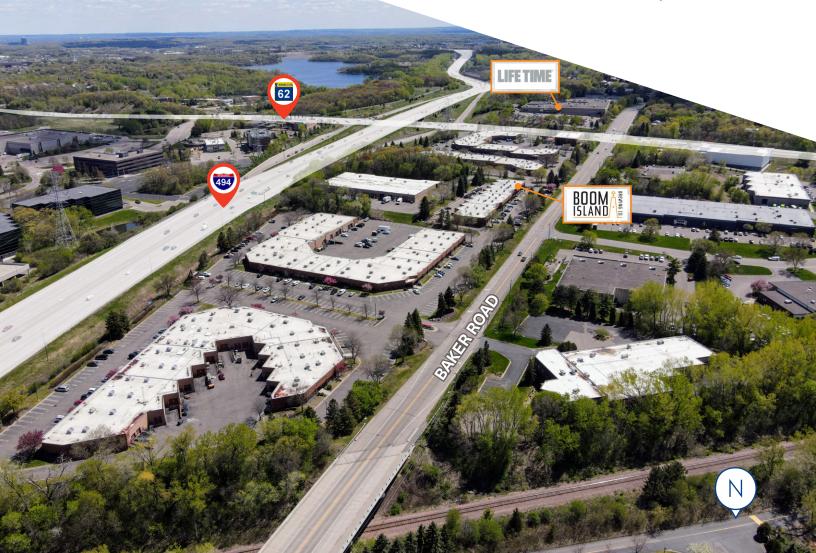

#### The New Tech

Baker Tech is a business park re-envisioned for today's creative workplace. Centrally located just off the intersection of Highway 494 and Crosstown Highway 62, Baker Tech is uniquely situated close to nearby parks, bike trails and golf courses as well as bars, restaurants, shopping and fitness centers. Offering flexible workspace options, with modern, custom floor plans, Baker Tech is a value-forward move for your company's relocation or expansion. Baker Tech fits the way you work in a location that offers excellent off-site lifestyle options and on-site planned amenities.

#### **On-Site Amenities**

- · On-site bike loan program for tenants
- · On-site food trucks
- · Modern, collaborative outdoor gathering areas
- · Updated green spaces
- Exterior patios
- · Updated monuments
- Lifetime Fitness 1/2 block away