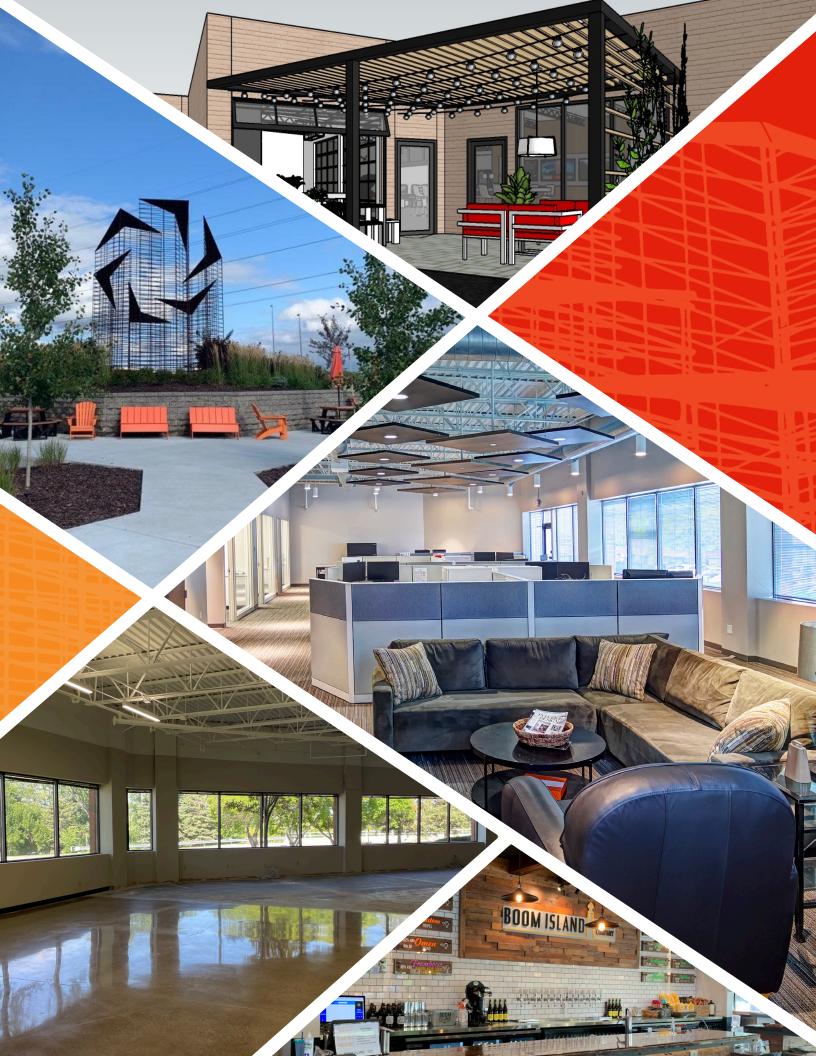

#### **On-Site Amenities**

- · On-site bike loan program for tenants
- · On-site food trucks
- · Modern, collaborative outdoor gathering areas
- · Updated green spaces
- Exterior patios
- · Updated monuments
- Lifetime Fitness 1/2 block away

## Property Highlights

- 12' clear height
- 4/1000 parking
- Distinct entrances
- Individually metered electric and natural gas utilities
- · Dock and drive in loading
- Ribbon glass windows
- Flexible and expandable floor plates
- HVAC included
- On-site taproom (Boom Island Brewing)
- Outside seating