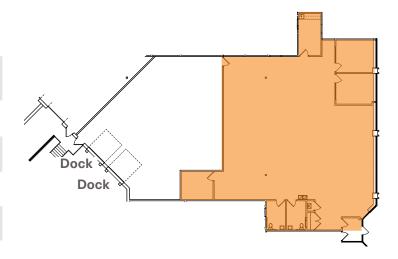

#### Suite 473

Available: 3,661 SF office

1,956 SF warehouse

5,617 SF Total

Loading: 2 dock doors

Rates: Negotiable

Tax & CAM (2025): \$6.70 PSF total

HVAC: Yes

#### Suite 475

Available: 10,973 SF office

2,510 SF warehouse

13,483 SF Total

Loading: 1 dock door

1 drive-in door

Rates: Negotiable

Tax & CAM (2025): \$6.70 PSF total