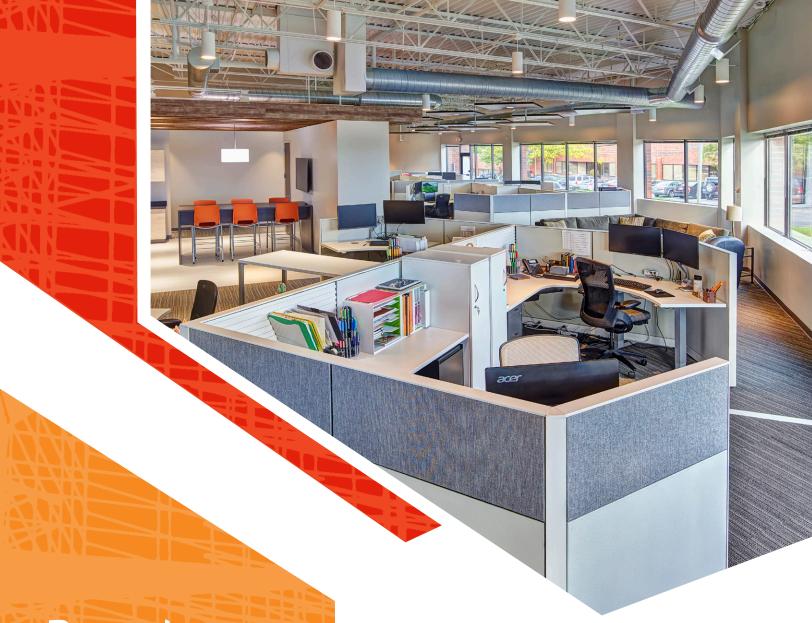

#### The New Tech

Baker Tech is a business park re-envisioned for today's creative workplace. Centrally located just off the intersection of Highway 494 and Crosstown Highway 62, Baker Tech is uniquely situated close to nearby parks, bike trails and golf courses as well as bars, restaurants, shopping and fitness centers. Offering flexible workspace options, with modern, custom floor plans, Baker Tech is a value-forward move for your company's relocation or expansion. Baker Tech fits the way you work in a location that offers excellent off-site lifestyle options and on-site planned amenities.

#### **On-Site Amenities**

- · On-site bike loan program for tenants
- · On-site food trucks
- · Modern, collaborative outdoor gathering areas
- · Updated green spaces
- Exterior patios
- · Updated monuments
- Lifetime Fitness 1/2 block away