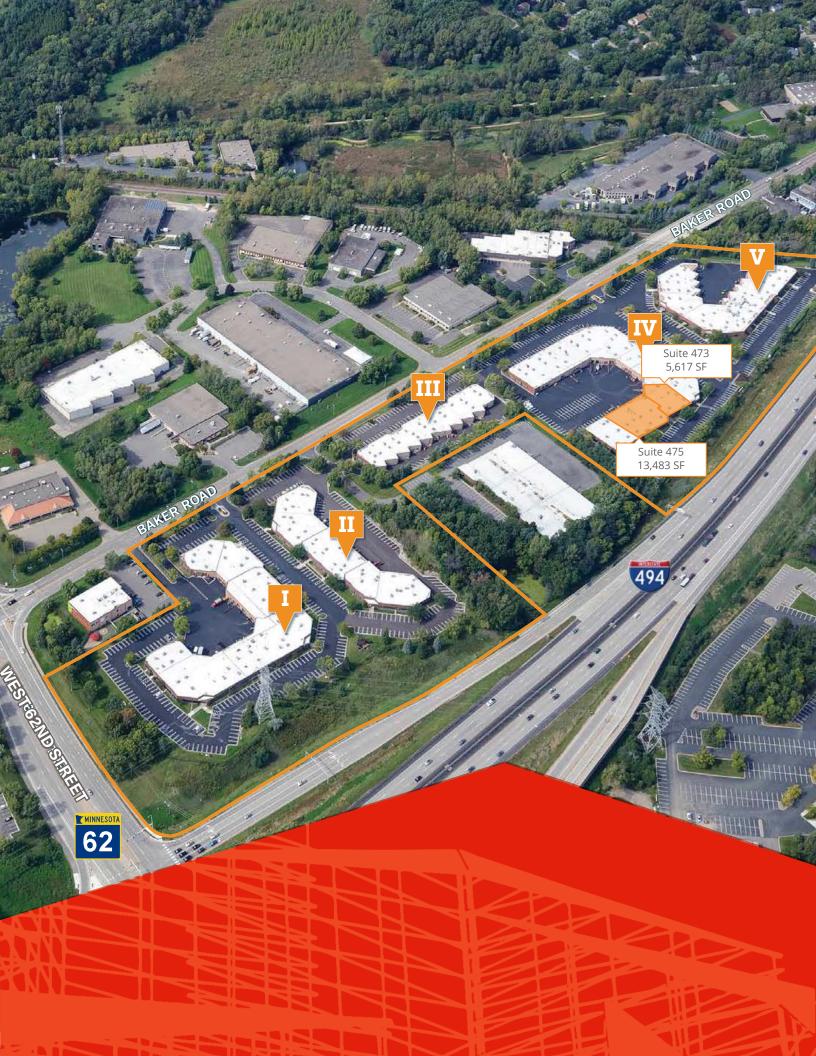

## 5929 Baker Road Building IV

#### Suite 473

Available: 3,661 SF office

1,956 SF warehouse

5,617 SF Total

Loading: 2 dock doors

Rates: Negotiable

Tax & CAM (2025): \$6.70 PSF total

HVAC: Yes

#### Suite 475

Available: 10,973 SF office

2,510 SF warehouse

13,483 SF Total

Loading: 1 dock door

1 drive-in door

Rates: Negotiable

Tax & CAM (2025): \$6.70 PSF total