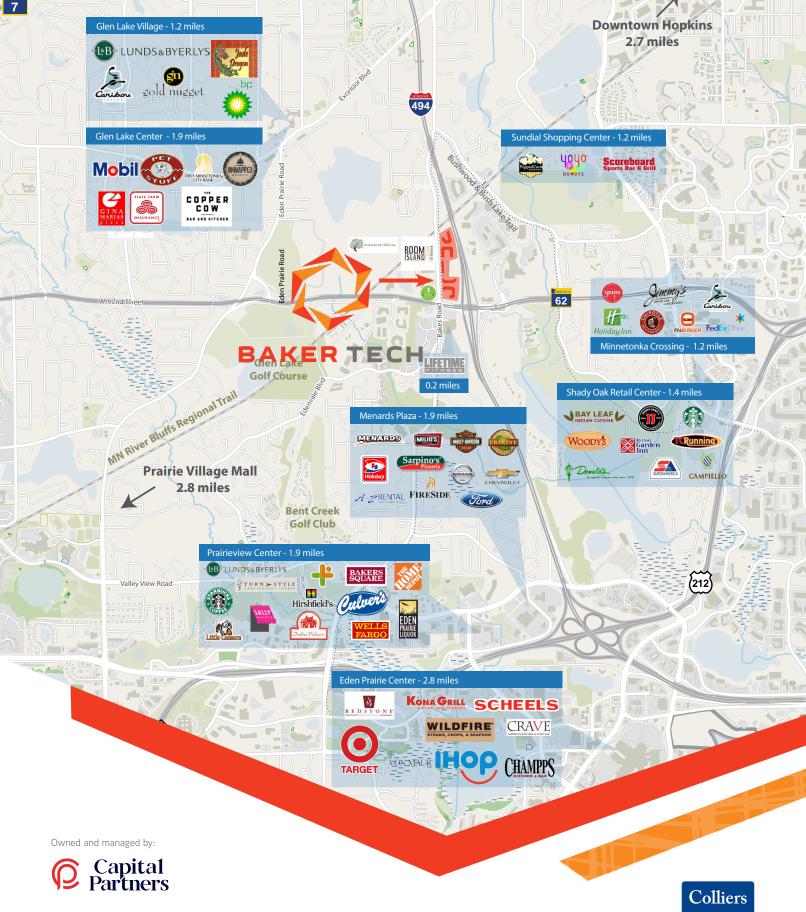

#### The New Tech

Baker Tech is a business park re-envisioned for today's creative workplace. Centrally located just off the intersection of Highway 494 and Crosstown Highway 62, Baker Tech is uniquely situated close to nearby parks, bike trails and golf courses as well as bars, restaurants, shopping and fitness centers. Offering flexible workspace options, with modern, custom floor plans, Baker Tech is a value-forward move for your company's relocation or expansion. Baker Tech fits the way you work in a location that offers excellent off-site lifestyle options and on-site planned amenities.

#### **On-Site Amenities**

- · On-site bike loan program for tenants
- · On-site food trucks
- · Modern, collaborative outdoor gathering areas
- · Updated green spaces
- Exterior patios
- · Updated monuments
- Lifetime Fitness 1/2 block away